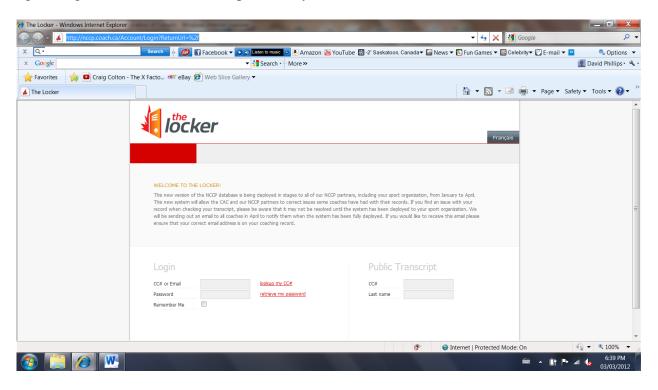

Once you have successfully completed the on-line evaluation, your file on the NCCP Database will be automatically updated. To view your transcript on-line, please visit:

http://nccp.coach.ca/Account/Login?ReturnUrl=%2f

Login using the same username and password you used to access the on-line evaluation.

If you experience any technical difficulties, please email coach@coach.ca.

Please contact Joan Leung at: 416-650-7938 or 1-800-269-9039 ext. 7938 or <u>jleung@tenniscanada.com</u> if you have any further questions.