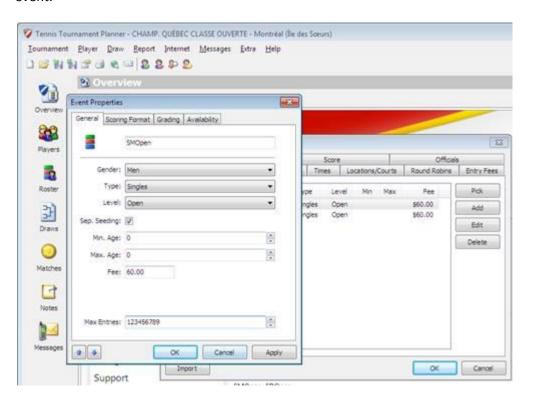

## **Ability to limit the draw size on Tournament Planner**

As long as you have the most up to date version of the planner, you will also have the ability to limit the amount of players who can enter your event online. In the Tournament Properties, click the "Events" tab. Double click on any event and as seen below, you can enter the maximum number of players in that event.